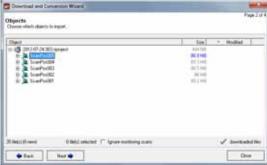

to office' exchange and provides the fastest workflow for true-color 3D Scene Scanning. In addition to automation, RiSOLVE provides tools for point cloud filter-

ing, 2D PDF generation and creation of panoramic animations.



fully automatic registration

fastest true-color scanning

calibration, registration, and filtering tools

simple data export

2D measureable PDF plots

workflow

- Accident Investigation
- Architecture
- Rapid Deployment Scene Capture
- Emergency Management Planning
- Local Area Mapping
- Utility Asset Mapping

visit our website www.riegl.com



#### **RISOLVE Workflow**



#### Scan

- 10 million measurements
- 5 high-resolution images
- precise inclination data
- GPS position
- compass bearing

## 3 minutes per position





### **Import**

1 minute per position





# Register

Automatic Registration:

- 1) position estimation via: inclination, GPS & compass
- 2) course registration
- 3) fine tuned adjustment

less than 1 minute per position





#### Color

One-Click Color:

- utilizes calibrated images
- automatically adjusts
- colorizes point cloud

less than 1 minute per position





#### **Plot**

- automatically selects region
- exportable to PDF
- plot to image





see the video: www.youtube.com/user/riegllms

RIEGL Laser Measurement Systems GmbH, 3580 Horn, Austria Tel.: +43-2982-4211, Fax: +43-2982-4210, E-mail: office@riegl.co.at

**RIEGL USA Inc., Orlando, Florida 32819, USA** Tel.: +1-407-248-9927, Fax: +1-407-248-2636, E-mail: info@rieglusa.com

RIEGL Japan Ltd., Tokyo 1640013, Japan Tel.: +81-3-3382-7340, Fax: +81-3-3382-5843, E-ma