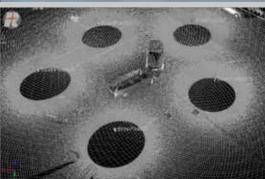

#### Scan

- 10 million measurements
- 5 high-resolution images
- precise inclination data
- GPS position
- compass bearing

## 3 minutes per position